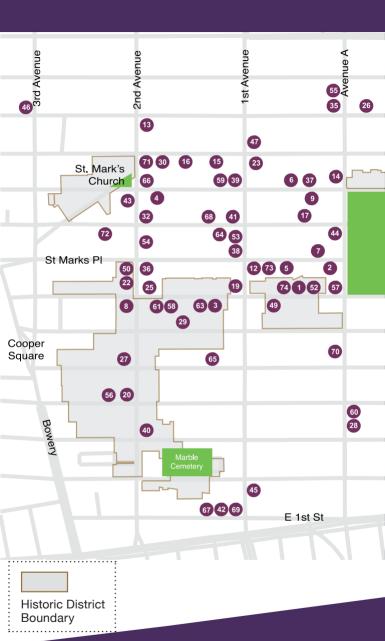

# CULTURE, MUSIC,& ENTERTAINMENT

Historic District Boundary

> Bonnie Slotnick Cookbooks Out-of-Print & Antiquarian 28 East Second Street

phone: 212-989-8962

bonnieslotnickbooks@earthlink.net www.bonnieslotnickcookbooks.com

# SPECIALTY SHOPS & SERVICES

Historic District Boundary