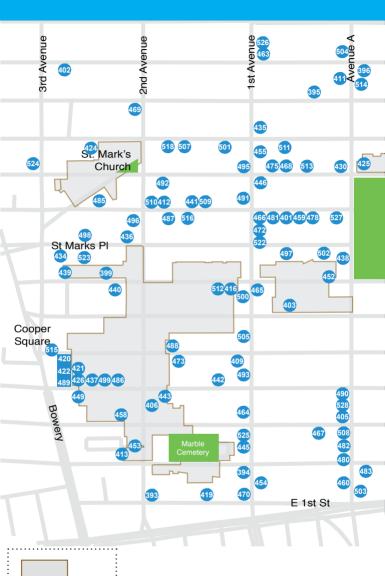

# SPECIALTY SHOPS & SERVICES

Historic District Boundary

# SPECIALTY SHOPS & SERVICES