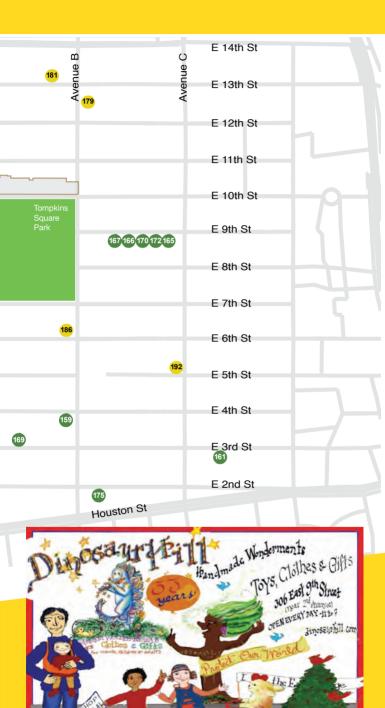

#### **4** GALLERIES 159 – 175

**GIFTS, ETC. 176 – 194** 

FLORIST / GIFTS / POTTERY / RELIGIOUS GOODS / TOYS

#### Dinosaur Hill

306 F. 9th Street (Between 1st & 2nd Ave) 212-473-5850 www.dinosaurhill.com

Toy Tokyo

912nd Avenue (Between 5th & 6th St) 212-673-5424 www.toytokyo.com