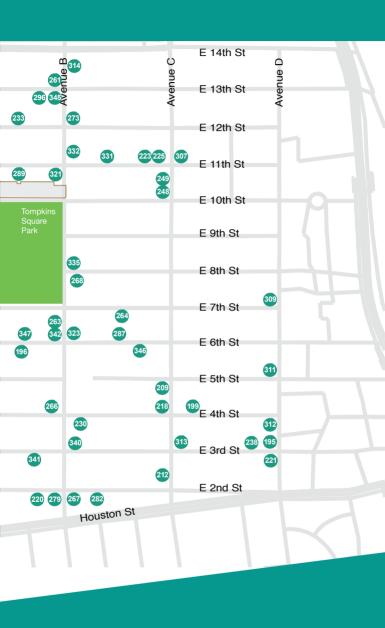

th & 13th St) 212-505-9251 www.obscuraantiques.com

#### 188 Pink Olive

439 E. 9th Street (Between Ave A & 1st) 212-780-0036 www.pinkolive.com



Random Accessories & Gifts

77 F. 4th Street (Between 2nd Ave & Bowery) 212-358-0650 www.randomaccessoriesnyc.com



🔢 190 Tinkersphere

304 F. 5th Street (Between 1st & 2nd Ave) 646-449-8581 www.tinkersphere.com

# **POTTERY**

#### 191 Clayworks Pottery

332 E. 9th Street (Between 1st & 2nd Ave) 212-677-8311 www.clayworkspottery.com

# **RELIGIOUS GOODS**

#### 192 **Santos Variety Shop**

77 Avenue C (Between 5th & 6th St) 212-477-4210

## TNYS

#### Dinosaur Hill

306 F. 9th Street (Between 1st & 2nd Ave) 212-473-5850 www.dinosaurhill.com



Toy Tokyo

912nd Avenue (Between 5th & 6th St) 212-673-5424 www.toytokyo.com



# HEALTH & BEAUTY





# **∼**HEALTH & BEAUTY

# **BARBER SHOP**

#### 195 3rd Street Barber Shop

327 E. 3rd Street (Between Ave C & D)

#### 196 Ace of Cuts Barber Shop

518 E. 6th Street (Between Ave A & B) 646-707-3507

#### **III** 197 Barbiere

246 E. 5th Street (Between 2nd & Cooper Square) 646-649-2640 www.barbierenyc.com

#### 198 Ben's Barbers

217 Avenue A (Between 13th & 14th St) 646-559-9594 www.bensbarbers.com

#### 199 Don Juan's Barber Shop

303 E. 4th Street (Corner of Ave C) 646-996-3132

#### 200 E. 6th Street Barbers

216 E. 6th Street (Between 2nd & Cooper Square) 212-260-2504

#### 201 East Village Barbershop

223 E. 10th Street (Between 1st & 2nd Ave) 212-203-8574

#### 202 Hairrar

34 E. 1st Street (Between 1st & 2nd Ave) 917-388-2114 www.hairrari.com

#### 203 Igor's Clean Cut

20 1st