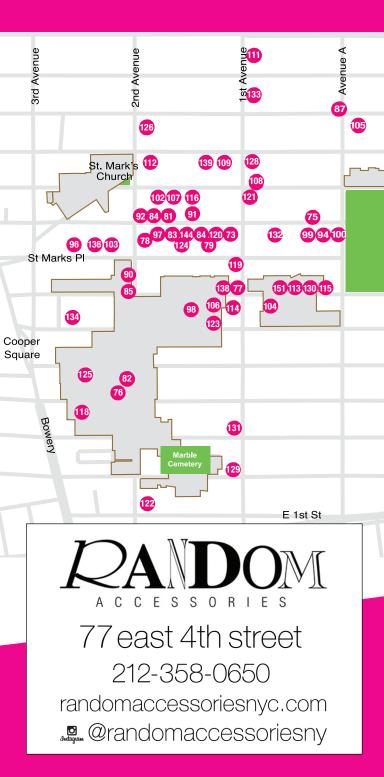

## Preservation Green, LLC 437 E. 12th Street (Between Ave A & 1st) 212-358-0528 www.preservationgreenllc.com