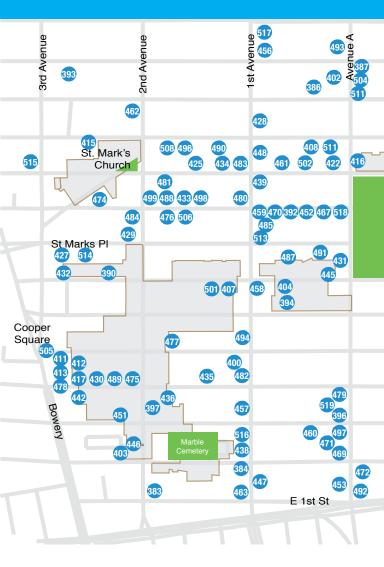

|

A-1 Records 439 E. 6th Street (Between Ave A & 1st) 212-473-2870 www.a1recordshop.com

### 🕜 👭 🛛 Academy Records

415 E. 12th Street (Between Ave A & 1st) 212-780-9166 www.academy-lps.com

## 379 Good Records 218 E. 5th Street (Between 2nd & Cooper Sq) 212-529-2081 www.goodrecordsnyc.com

#### 380 Limited to One 221 E. 10th Street (Between 1st & 2nd Ave) 917-740-5233 www.limitedtooneshop.com

### **VIDEO GAMES**

8Bit&Up
 86 E. 3rd Street (Between 1st & 2nd Ave)
 212-674-0201 www.8bitandup.com

#### EV 382 VideoGamesNewYork 202 E. 6th Street (Between 2nd & Cooper Sq) 212-539-1039 www.videogamesnewyork.com



## 153 EAST 3RD STREET (NEAR AVENUE A) www.ucbtheatre.com

Ø



## SPECIALTY SHOPS & SERVICES





## SPECIALTY SHOPS & SERVICES

### APPLIANCES

#### 

384 Gringer Appliances
 29 1st Avenue (Between 1st & 2nd St)
 212-475-0600 www.gringerandsons.com

## **ARCHITECTURE & LANDSCAPE**

| 385 | Jo Laurie Design                      |
|-----|---------------------------------------|
|     | 620 E. 9th Street (Between Ave B & C) |
|     | 212-460-9299 www.jolauriedesign.com   |

## Preservation Green, LLC 437 E. 12th Street (Between Ave A & 1st) 212-358-0528 www.preservationgreenllc.com

## **ARTIST PAINT**

Guerra Paint & Pigment Corp
 510 E. 13th Street (Between Ave A & B)
 212-529-0628 www.guerrapaint.com

## ATTORNEY

| 388 | Hoffmaier & Hoffmaier, P.C.            |
|-----|----------------------------------------|
|     | 13 Avenue B (Between Houston & 2nd St) |
|     | 917-650-0678 w