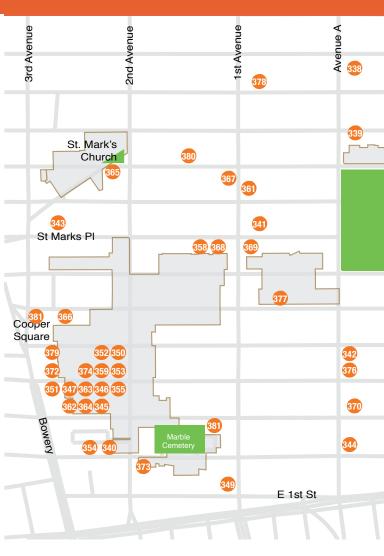

#### **⊞EV** 1 **Butter Lane** 123 E. 7th Street (Between Ave A & 1st) 212-677-2880 www.butterlane.com 8 2 **Cupcake Market** 74 E. 7th Street (Between 1st & 2nd Ave) 646-861-1274 www.cupcakemarketnyc.com 3 **Dessert Club, ChikaLicious** 204 E. 10th St (Between 1st & 2nd Ave) 212-475-0929 www.dessertclubnyc.com 4 **Dun-Well Doughnuts** 102 St. Mark's Place (Between Ave A & 1st) 646-998-5492 5 Jennifer's Way Gluten Free Bakery 263 E. 10th Street (Between Ave A & 1st) 646-682-9501 www.jennifersway.org 8 **Moishe's Strictly Kosher Bake Shop** 115 2nd Avenue (Between 6th & 7th St) 212-505-8555 **Patisserie Florentine** 7 280 E. 10th St (Between 1st & Ave A) 201-408-4890 www.patisserieflorentine.com 8 **Rossy's Bakery** 242 E. 3rd Street (Between Ave B & Ave C) 212-253-2424 rossysbakery.com 9 Sugar Sketch 172 E. 2nd Street (Between Ave A & B) 646-922-7272 www.sugarsketch.com **Sweet Generation** 10 130 1st Avenue (Between 7th & St. Mark's) 646-964-5777 www.sweetgeneration.org 11 **Tompkins Square Bagels** 184 2nd Avenue (Between 11th & 12th St) 646-351-6520 tompkinssquarebagels.com 12 **Tompkins Square Bagels** 165 Avenue A (Between 11th & 12th St) 646-351-6520 tompkinssguarebagels.com 13 **Tulu's Gluten Free Bakery** 338 E. 11th Street (Between 1st & 2nd Ave) 212-777-2227 www.tu-lusbakery.com 14 Veniero's 342 E. 11th Street (Between 1st & 2nd Ave) 212-674-7070 www.venierospastry.com

| Û                | 15  | <b>Zucker Bakery</b><br>433 E. 9th Street (Between Ave A & 1st)<br>646-559-8425 www.zuckerbakery.com   |  |
|------------------|-----|--------------------------------------------------------------------------------------------------------|--|
|                  | CAF | E                                                                                                      |  |
| Ħ                | 16  | Abraco Espresso<br>81 E. 7th Street (Between 1st & 2nd Ave)<br>www.abraconyc.com                       |  |
| Ħ                | 17  | Atlas Cafe<br>73 2nd Avenue (Between 4th & 5th St)<br>212-539-0966 www.atlascafenyc.com                |  |
|                  | 18  | <b>B Cup</b><br>212 Avenue B (Corner of 13th St)<br>212-228-4808 www.bcupcafe.com                      |  |
| <mark>⊞EV</mark> | 19  | <b>B&amp;H Dairy</b><br>127 2nd Avenue (Between 7th & St. Mark's)<br>212-505-8065                      |  |
|                  | 20  | Becky's Bites<br>122 E. 7th Street (Between Ave A & 1st)<br>914-420-1037 www.beckysbitesnyc.com        |  |
|                  | 21  | Bhakti Center<br>25 1st Avenue (Between 1st & 2nd St)<br>212-533-4842 www.bhakticenter.org/yoga        |  |
|                  | 22  | Black Seed<br>176 1st Avenue (Between 10th & 11th St)<br>646-518-1236 www.blackseedbagels.com          |  |
|                  | 23  | <b>Boris &amp; Horton</b><br>441 E. 12th Street (Corner of Ave A)<br>www.borisandhorton.com            |  |
|                  | 24  | <b>C&amp;B Cafe</b><br>178 E. 7th Street (Between Ave A & Ave B)<br>212-674-2985 www.candbnyc.com      |  |
| Ħ                | 25  | <b>Cafe Mocha</b><br>116 2nd Avenue (Corner of 7th St)<br>212-253-1046 www.cafemochanyc.com            |  |
| EV               | 26  | Ciao For Now<br>523 E. 12th Street (Between Ave A & B)<br>212-677-2616 www.ciaofornow.net              |  |
|                  | 27  | Coffee Project NY<br>239 E. 5th Street (Between 2nd & 3rd St)<br>www.CoffeeProjectNY.com               |  |
|                  | 28  | <b>Croissanteria</b><br>68 Avenue A (Between 4th & 5th St)<br>212-466-2860 www.croissanterianyc.com    |  |
| Ħ                | 29  | Elsewhere Espresso<br>335 E. 6th Street (Between 1st & 2nd Ave)<br>www.instagram.com/elsewhereespresso |  |

30-45 CAFES, ETC.

|    | 30 | Honey Haus<br>334 E. 11th Street (Between 1st & 2nd Ave)                                                                            |
|----|----|-------------------------------------------------------------------------------------------------------------------------------------|
|    | 31 | Ladybird<br>111 E. 7th Street (Between Ave A & 1st)<br>www.ladybirdny.com                                                           |
|    | 32 | Matcha Cafe Wabi<br>233 E. 4th Street (Between Ave A & B)                                                                           |
|    | 33 | MudSpot (offers Fair Trade)<br>307 E. 9th Street (Between 1st & 2nd Ave)<br>212-228-9074 www.mudnyc.com                             |
| Ħ  | 34 | Ninth Street Espresso<br>341 E. 10th Street (Between Ave A & B)<br>212-777-3508 www.ninthstreetespresso.com                         |
|    | 35 | Ninth Street Espresso<br>700 E. 9th Street (Between Ave C & D)<br>212-385-9225 www.ninthstreetespresso.com                          |
|    | 36 | <b>Porto Rico Imported</b> (offers Fair Trade)<br>40 1/2 St. Mark's Place (Between 1st & 2nd Ave)<br>212-533-1982 www.portorico.com |
|    | 37 | Quintessence<br>263 E. 10th Street (Between Ave A & 1st)<br>646-654-1823 www.quintessencenyc.com                                    |
| Ħ  | 38 | Rose and Basil<br>104 E. 7th Street (Between 1st & Ave A)<br>917-634–0016 www.rosebasil.com                                         |
|    | 39 | Rustico<br>135 1st Avenue (Between St. Mark's & 9th St)<br>212-777-0555 www.rusticonyc.com                                          |
|    | 40 | Saints on 5C<br>68 Avenue C (Corner of 5th St)<br>917-261-6249                                                                      |
| Ħ  | 41 | <b>The Bean</b><br>147 1st Avenue (Corner of 9th St)<br>212-432-2900 www.thebeannyc.com                                             |
|    | 42 | <b>The Bean</b><br>54 2nd Avenue (Corner of 3rd St)<br>646-707-0086 www.thebeannyc.com                                              |
|    | 43 | <b>The Lazy Llama Coffee Bar</b><br>72 E. 1st Street (Between 1st & 2nd Ave)                                                        |
|    | 44 | Third Rail Coffee<br>159 2nd Avenue (Entrance on 10th St)<br>www.thirdrailcoffee.com                                                |
| EV | 45 | Three Seat Espresso and Barber<br>137 Avenue A (Between 9th & 10th St)<br>www.threeseatespresso.com                                 |

|                 | 46  | V-NamCafe<br>20 1st Avenue (Between 1st & 2nd St)<br>212-780-6020 www.vnamcafe.com                              |
|-----------------|-----|-----------------------------------------------------------------------------------------------------------------|
|                 | 47  | Wayside<br>139 E. 12th Street (Between 3rd & 4th Ave)<br>646-478-8702 www.waysidenyc.com                        |
|                 | CAN | DY & CHOCOLATE                                                                                                  |
|                 | 48  | <b>confectionery!</b><br>440 E. 9th Street (Between Ave A & 1st)<br>646 869-0133 www.Lagustasluscious.com       |
| <mark>EV</mark> | 49  | Handsome Dan's<br>186 1st Avenue (Between 11th & 12th St)<br>917-965-2499 www.handsomedansstand.com             |
|                 | 50  | OCD Chocolate Shop<br>63 E. 4th Street (Between 2nd & Cooper Sq)<br>212-777-6363 ocdchocolate.com               |
|                 | EGG | GREAM                                                                                                           |
| Ħ               | 51  | <b>Gem Spa</b><br>131 2nd Avenue (Between 7th St & St. Mark's)<br>212-995-1866                                  |
|                 | ICE | CREAM                                                                                                           |
|                 | 52  | Alphabet Scoop<br>543 E. 11th Street (Between Ave A & B)<br>212-982-1422 fathersheartnyc.org/alphabet-scoop     |
| Ħ               | 53  | <b>Big Gay Ice Cream Shop</b><br>125 E. 7th Street (Between Ave A & 1st)<br>212-533-9333 www.biggayicecream.com |
|                 | 54  | Davey's Ice Cream<br>137 1st Avenue (St. Mark's & 9th St)<br>212-228-8032 www.daveysicecream.com                |
|                 | 55  | <b>Eggloo</b><br>147 Avenue A (Between 7th & St. Mark's)<br>www.myeggloo.com                                    |
| Ħ               | 56  | Fresco Gelateria<br>138 2nd Avenue (Between St. Mark's & 9th St)<br>212-677-6320 www.frescogelateria.com        |
|                 | 57  | Mikey Likes It<br>199 Avenue A (Between 12th & 13th St)<br>212-470-0426 www.mikeylikesiticecream.com            |
| Ħ               | 58  | OddFellows<br>75 E. 4th Street (Between 2nd Ave & Bowery)<br>917 475 1812 www.oddfellowsnyc.com                 |
|                 | 59  | <b>Ray's Candy Store</b><br>113 Avenue A (Between 7th & 8th St)                                                 |

60 – 72 CAFES, ETC.

|     | 60   | Snowdays Shavery<br>241 E. 10th Street (Between 1st & 2nd Ave)<br>212-982-8881 www.snowdaysnyc.com    |
|-----|------|-------------------------------------------------------------------------------------------------------|
| ₩ 🕜 | 61   | Van Leeuwen Ice Cream<br>48 E. 7th Street (Between 1st & 2nd Ave)<br>www.vanleeuwenicecream.com       |
|     | 62   | Wafel & Dinges<br>15 Avenue B (Corner of 2nd St)<br>212-510-7114 www.dinges.nyc                       |
|     | JUIC | JE BAR                                                                                                |
| ₩   | 63   | <b>Agavi Juice Bar</b><br>72 E. 7th Street (Between 1st & 2nd Ave)<br>212-390-8042 www.agavijuice.com |
|     | 64   | <b>beQu Juice</b><br>350 E. 9th Street (Between 1st & 2nd Ave)<br>212-777-6507 www.bequjuice.com      |
|     | 65   | Juice Vitality<br>192 1st Avenue (Between 11th & 12th St)<br>212-477-0071                             |
|     | 66   | Juicy Lucy<br>85 Avenue A (Between 5th & 6th St)<br>212-777-5829                                      |
|     | 67   | Juicy Lucy<br>72 E. 1st Street (Between 1st & 2nd Ave)<br>212-777-5829                                |
|     | 68   | <b>Liquiteria</b><br>170 2nd Avenue (Corner of 11th St)<br>www.liquiteria.com                         |
|     | TEA  | SHOP                                                                                                  |
|     | 69   | Cha An<br>230 E. 9th Street (Between 2nd & 3rd Ave)<br>212-228-8030 www.chaanteahouse.com             |
|     | 70   | Physical Graffitea<br>96 St. Mark's Place (Between Ave A & 1st)<br>212-477-7334 physicalgraffitea.com |
|     | 71   | <b>Setsugekka</b><br>74 E. 7th Street (Between 1st & 2nd Ave)<br>646-895-9586 www.setsugekkany.com    |
| Ħ   | 72   | <b>Tea Drunk</b><br>123 E. 7th Street (Between Ave A & 1st)<br>917-573-9936                           |

## FASHION

**CHILDREN'S** 

|      | 73  | An mé<br>328 E. 9th Street (Between 1st & 2nd Ave)<br>212-228-0500 www.shopanme.com                                                 |  |
|------|-----|-------------------------------------------------------------------------------------------------------------------------------------|--|
| Ŷ    | 74  | Jane's Exchange<br>191 E. 3rd Street (Between Ave A & B)<br>212-677-0380 www.janesexchangenyc.com                                   |  |
| Û    | 75  | Pink Olive<br>439 E. 9th Street (Between Ave A & 1st)<br>212-780-0036 www.pinkolive.com                                             |  |
| EV # | 76  | Random Accessories & Gifts<br>77 E. 4th Street (Between 2nd Ave & Cooper Sq)<br>212-358-0650 instagram.com/randomaccessoriesny      |  |
|      | Π   | Village Kids Footwear<br>117 1st Avenue (Between 7th & St. Mark's)<br>212-254-2172 kidsshoesmanhattanny.wixsite.<br>com/villagekids |  |
|      | CLO | THING                                                                                                                               |  |
|      | 78  | Azalea's<br>140 2nd Avenue (Between St. Mark's & 9th St)<br>www.azaleasnyc.com                                                      |  |
|      | 79  | <b>Cloak &amp; Dagger</b><br>334 E. 9th Street (Between Ave A & 1st)<br>212-673-0500 www.cloakanddaggernyc.com                      |  |
| EV   | 80  | Community 54<br>186 Avenue B (Between 11th & 12th St)<br>212-673-7060 www.community54.com                                           |  |
|      | 81  | <b>D.L. Cerney</b><br>324 E. 9th Street (Between 1st & 2nd Ave)<br>212.673.7033 dlcerney.com                                        |  |
| Ħ    | 82  | Dress Shoppe<br>83 2nd Avenue (Between 4th & 5th St)<br>212-533-4568                                                                |  |
|      | 83  | Eileen Fisher<br>314 E. 9th Street (Between 1st & 2nd Ave)<br>212-529-5715                                                          |  |
| Ŷ    | 84  | Elliott Mann<br>324 E. 9th Street (Between 1st & 2nd Ave)<br>212-260-9181 www.elliotmann.com                                        |  |
| EV # | 85  | Enz's<br>125 2nd Avenue (Between 7th & St. Mark's)<br>212-228-1943 www.enzsnyc.com                                                  |  |

. . . . . . . . . . . .

. . .

| 86                 | Fashion Pickle<br>350 E. 9th Street (Between 1st & 2nd Ave)<br>www.fashionpickle.com                     |
|--------------------|----------------------------------------------------------------------------------------------------------|
| 87                 | Gabay's Outlet<br>195 Avenue A (Between 12th & 13th St)<br>212-254-3180 www.gabaysoutlet.com             |
| 88                 | Geova Atelier<br>208 Avenue B (Between 12th & 13th St)<br>212-473-9092                                   |
| 89                 | Heights + Kenchi<br>328 E. 9th Street (Between 1st & 2nd Ave)<br>212–470–7436 www.Heights-Kenchi.com     |
| 80                 | Himalayan Vision<br>127 2nd Avenue (Between 7th & St. St. Mark's)<br>212-254-1952                        |
| 91                 | Huminska<br>315 E. 9th Street (Between 1st & 2nd Ave)<br>888-908-0245 www.huminska.com                   |
| 92                 | Katinka<br>303 E. 9th Street (Between 1st & 2nd Ave)<br>212-677-7897                                     |
| 93                 | Local Clothing<br>328 E. 9th Street (Between 1st & 2nd Ave)<br>212-777-3850 www.localclothing.com        |
| 94                 | Love Only<br>434 E. 9th Street (Between Ave A & 1st)<br>917-280-0649                                     |
| <mark>EV</mark> 95 | Maggie May<br>207 Avenue B (Between 12th & 13th St)<br>www.maggiemayswimwear.com                         |
| 96                 | Mandala Tibetan Store<br>17 St. Marks Place (Between 2nd & 3rd Ave)<br>212-260-1550 www.mandalatibet.com |
| 97                 | Meg<br>312 E. 9th Street (Between 1st & 2nd Ave)<br>212-260-6329 www.megshops.com                        |
| 98                 | Neon by Cheng<br>66 E. 7th Street (Between 1st & 2nd Ave)<br>www.neonbycheng.com                         |
| 99                 | Polytima<br>442 E. 9th Street (Between Ave A & 1st)<br>212-677-3898 www.polytima.com                     |
| <b>@</b> 100       | Reason Outpost<br>436 E. 9th Street (Between Ave A & 1st)<br>www.reasonclothing.com                      |
| 101                | The Baroness<br>530 E. 13th Street (Between Ave A & B)<br>212-529-5964 www.baroness.com                  |

#### 102 - 115 FASHION

|    | 102 | The Lodge - Man Shop<br>220 E. 10th Street (Between 1st & 2nd Ave)<br>212-228-5867 www.lodgegoods.com              |
|----|-----|--------------------------------------------------------------------------------------------------------------------|
|    | 103 | The Sock Man<br>99 St. Marks Place (Between Ave A & 1st)<br>212-529-0300 www.thesockman.com                        |
| Ħ  | 104 | Trash & Vaudeville<br>96 E. 7th Street (Between 1st & Ave A)<br>212-982-3590 www.trashandvaudeville.com            |
|    | HAT | S                                                                                                                  |
| EV | 105 | Artikal Millinery (Call for Appointment)<br>512 E. 12th Street (Between Ave A & B)<br>212-260-0278 www.artikal.com |
| EV | 106 | East Village Hats<br>80 E. 7th Street (Between 1st & 2nd Ave)<br>212-358-7209 www.eastvillagehats.nyc              |
|    | 107 | The Millinery Shop<br>220 E. 10th Street (Between 1st & 2nd Ave)<br>212-677-6797 www.millineryshop.nyc             |
|    |     |                                                                                                                    |
|    | JEW | ELRY                                                                                                               |
|    | 108 | Crystals Garden<br>247 E. 10th Street (Between Ave A & 1st)<br>212-475-5710                                        |
|    | 109 | He<br>338 E. 11th Street (Between 1st & 2nd Ave)<br>www.hefashionboutique.com                                      |
|    | 110 | <b>Jillery</b><br>109 Avenue B (Corner of 7th St)<br>212-674-9383 www.jillery.com                                  |
|    | 111 | Kathe's Jewelry<br>226 1st Avenue (Between 13th & 14th St)<br>212-475-2986 kathesjewelry.com                       |
|    | 112 | Lori McLean<br>320 E. 11th Street (Between 1st & 2nd Ave)<br>212-242-3204 www.lorimclean.com                       |
| Ħ  | 113 | Still House<br>117 E. 7th Street (Between Ave A & 1st)<br>212-539-0200 www.bystillhouse.com                        |
| Ħ  | 114 | Studio DuArte<br>84 E. 7th Street<br>212-260-0676 studioduarte.com, shopcorrente.com                               |
| Ħ  | 115 | The Shape of Lies<br>127 E. 7th Street (Between Ave A & 1st)<br>212-533-5920 www.solnyc.com                        |

|          | 116              | Verameat<br>315 E. 9th Street (Between 1st & 2nd Ave)<br>212-388-9045 www.verameat.com                                     |
|----------|------------------|----------------------------------------------------------------------------------------------------------------------------|
|          | LEA              | THER WORK                                                                                                                  |
|          | 117              | Jutta Neumann<br>355 E. 4th Street (Between Ave C & D)<br>212-982-7048 juttaneumann-newyork.com                            |
| Ħ        | 118              | Marlow Goods<br>60 E. 4th Street (Between 2nd Ave & Bowery)<br>646-781-9830 www.marlowgoods.com                            |
|          | SHO              | ES                                                                                                                         |
|          | 119              | Foot Gear Plus<br>131 1st Avenue (Corner of St. Mark's)<br>212-777-2629 shoesmanhattannyc.wixsite.com/<br>footgearplus     |
|          | VIN <sup>.</sup> | TAGE, THRIFT, CONSIGNMENT                                                                                                  |
|          | 120              | 9th Street Haberdashery<br>346 E. 9th Street (Between 1st & 2nd Ave)<br>917-265-8833 www.9thstvintage.com                  |
| <b>7</b> | 121              | A Repeat Performance<br>156 1st Avenue (Between 9th & 10th St)<br>212-529-0832 www.repeatperformancenyc.<br>com            |
|          | 122              | Angela's Vintage Boutique<br>26 E. 2nd Avenue (Between 1st & 2nd St)<br>212-475-0101                                       |
| Ħ        | 123              | AuH2o Thriftique<br>84 E. 7th Street (Between 1st & 2nd Ave)<br>212-466-0844 www.auh2oshop.com                             |
|          | 124              | Cobblestones<br>314 E. 9th Street (Between 1st & 2nd Ave)<br>212-673-5372                                                  |
|          | 125              | <b>Cop vs Drop</b><br>218 E. 5th Street (Between 2nd & Cooper Sq)<br>Copvsdrop.com                                         |
|          | 126              | East Village Thrift Shop<br>186 2nd Avenue (Between 11th & 12th St)<br>212-375-8585                                        |
| EV 🕜     | 127              | East Village Vintage Collective<br>545 E. 12th Street (Between Ave A & B)<br>917-370-7999 eastvillagevintagecollective.com |
|          | 128              | <b>Eleven Consignment Boutique</b><br>180 1st Avenue (Corner of 11th St)<br>212-260-2742 elevenconsignmentboutique.net     |

#### 129 - 139 FASHION

| 129           | Julie's Vintage<br>84 E. 2nd Street (Corner of 1st Ave)<br>610-724-7983 facebook.com/pg/BrowNYIntl   |
|---------------|------------------------------------------------------------------------------------------------------|
| <b>H</b> 130  | Koan<br>117 E. 7th Street (Between Ave A & 1st)<br>212-254-5300 www.koannyc.com                      |
| 131           | Monk Thrift Shop<br>97 E. 3rd Street (Between 1st & 2nd Ave)                                         |
| 132           | Mr. Throwback<br>437 E. 9th Street (Between Ave A & 1st)<br>www.mrthrowback.com                      |
| 133           | No Relation Vintage<br>204 1st Avenue (Between 12th & 13th St)<br>212-228-5201 www.ltrainvintage.com |
| <b>EV</b> 134 | Nomad Vintage<br>208 E. 6th Street (Between 2nd & 3rd Ave)<br>www.nomadvintage.com                   |
| 135           | Rue St. Denis<br>170 Avenue B (Between 10th & 11th St)<br>212-260-3388 www.vintagenyc.com            |
| 136           | Search & Destroy<br>25 St. Mark's Place (Between 2nd & 3rd Ave)<br>212-358-1120                      |
| 137           | <b>Spark Pretty</b><br>333 E. 9th Street (Between 1st & 2nd Ave)<br>sparkpretty.com                  |
| <b>H</b> 138  | <b>Tokio 7</b><br>83 E. 7th Street (Between 1st & 2nd Ave)<br>212-353-8443                           |
| 139           | <b>Tokyo Joe</b><br>334 E. 11th Street (Between 1st & 2nd Ave)<br>212-473-0724                       |