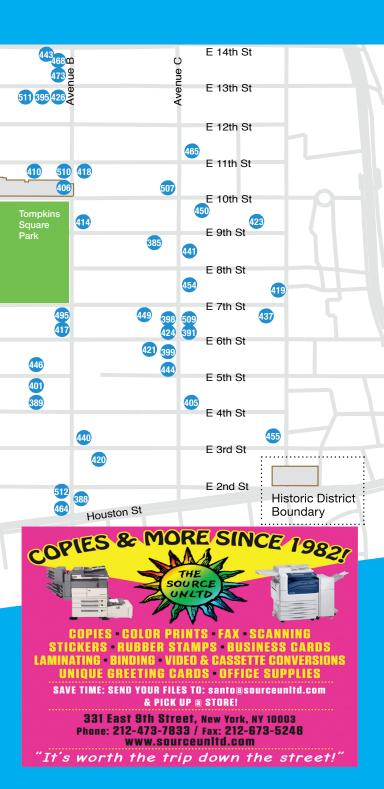

| Ĺ              | n<br>v     | С<br>о   | E 14th St |                               |
|----------------|------------|----------|-----------|-------------------------------|
| 101 88<br>127  | 95<br>95   | Avenue C | E 13th St |                               |
| 80             |            |          | E 12th St |                               |
| (35)           |            |          | E 11th St |                               |
| Tompkins       |            |          | E 10th St |                               |
| Square<br>Park |            |          | E 9th St  |                               |
|                |            |          | E 8th St  |                               |
|                | 1          |          | E 7th St  |                               |
|                |            |          | E 6th St  |                               |
|                |            |          | E 5th St  |                               |
|                |            |          | E 4th St  |                               |
| 74             |            |          | E 3rd St  |                               |
|                |            |          | E 2nd St  |                               |
|                | Houston St |          |           | Historic District<br>Boundary |