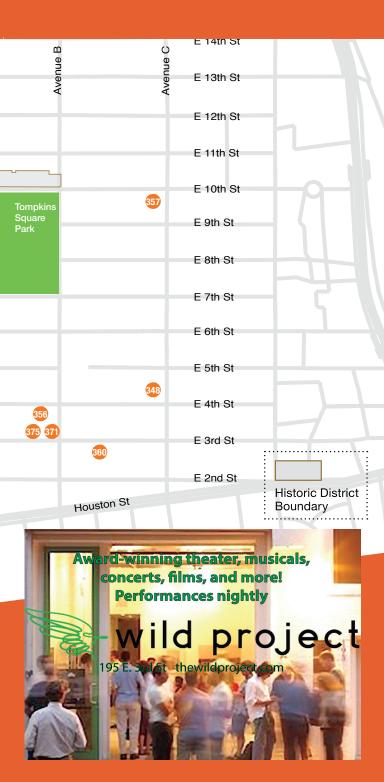

| Ĺ              | n<br>v     | С<br>о   | E 14th St |                               |
|----------------|------------|----------|-----------|-------------------------------|
| 101 88<br>127  | 95<br>95   | Avenue C | E 13th St |                               |
| 80             |            |          | E 12th St |                               |
| (35)           |            |          | E 11th St |                               |
| Tompkins       |            |          | E 10th St |                               |
| Square<br>Park |            |          | E 9th St  |                               |
|                |            |          | E 8th St  |                               |
|                | 1          |          | E 7th St  |                               |
|                |            |          | E 6th St  |                               |
|                |            |          | E 5th St  |                               |
|                |            |          | E 4th St  |                               |
| 74             |            |          | E 3rd St  |                               |
|                |            |          | E 2nd St  |                               |
|                | Houston St |          |           | Historic District<br>Boundary |